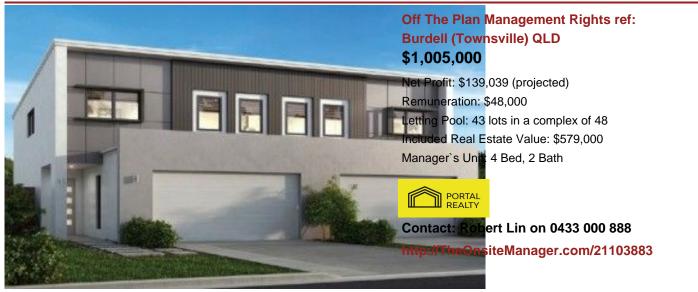

#### Off The Plan Management Rights ref:9086 Burdell (Townsville) QLD \$1,005,000

Net Profit: \$0 () Remuneration: \$48,000 Letting Pool: 46 lots in a complex of 48 Included Real Estate Value: \$579,000 Manager`s Unit: 4 Bed, 2 Bath